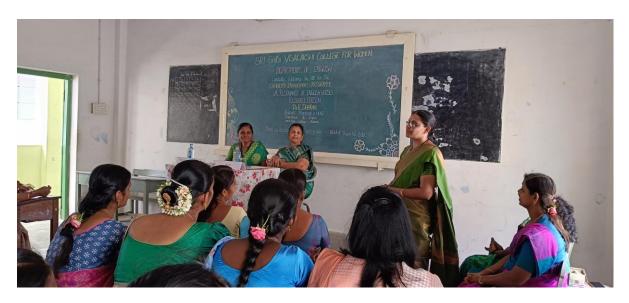

### DEPARTMENT OF ENGLISH

Capability Enhancement Programme

A Resonance of English Verses - 04/09/2024 - REPORT

Date: 04/09/2024

Venue:Room No.102

A programme on enriching the knowledge of the students on English Verses was organized on 04<sup>th</sup> of September 2024 at Room:102. The programme commenced with prayer song. Ms.A.Anuuya, I MA Literature, welcomed the gathering. Ms.M.Saduriya, PhD Scholar introduced the Resource person and invited her to share her expertise on 'A Resonance of English Verses'.

The Resource Person Dr.R.Dharani, Associate Professor and Head of English, Government Arts College, Avinashi enlightened the young minds on the inspiration for poetry, Themes, Analysis and their relevance in our daily lives. She also instigated them to understand the status quo of the poet and the age in which the poem was written. She also related the social conditions of other countries and the secure social setup in which we are tended and pointed out the advantages and the responsibilities to be shouldered by the students.

It was followed by interaction with the students and then Vote of Thanks by A.Aafrin Sahana, II MA English Literature. The session ended with National Anthem.

The Head of the Department of English, Dr.D.Sujatha, Faculties of English, Research Scholars, and 81 students of II MA, I MA, III BA, II BA & I BA English Literature were present.