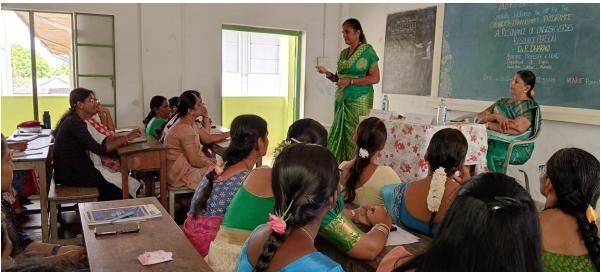

### DEPARTMENT OF ENGLISH

Capability Enhancement Programme

A Resonance of English Verses - 04/09/2024 - REPORT

Date: 04/09/2024

Venue:Room No.102

A programme on enriching the knowledge of the students on English Verses was organized on 04<sup>th</sup> of September 2024 at Room:102. The programme commenced with prayer song. Ms.A.Anuuya, I MA Literature, welcomed the gathering. Ms.M.Saduriya, PhD Scholar introduced the Resource person and invited her to share her expertise on 'A Resonance of English Verses'.

The Resource Person Dr.R.Dharani, Associate Professor and Head of English, Government Arts College, Avinashi enlightened the young minds on the inspiration for poetry, Themes, Analysis and their relevance in our daily lives. She also instigated them to understand the status quo of the poet and the age in which the poem was written. She also related the social conditions of other countries and the secure social setup in which we are tended and pointed out the advantages and the responsibilities to be shouldered by the students.

It was followed by interaction with the students and then Vote of Thanks by A.Aafrin Sahana, II MA English Literature. The session ended with National Anthem.

The Head of the Department of English, Dr.D.Sujatha, Faculties of English, Research Scholars, and 81 students of II MA, I MA, III BA, II BA & I BA English Literature were present.