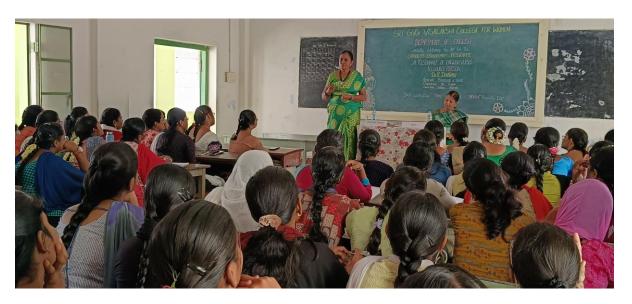

### DEPARTMENT OF ENGLISH

Capability Enhancement Programme

A Resonance of English Verses - 04/09/2024 - REPORT

Date: 04/09/2024

Venue:Room No.102

A programme on enriching the knowledge of the students on English Verses was organized on 04<sup>th</sup> of September 2024 at Room:102. The programme commenced with prayer song. Ms.A.Anuuya, I MA Literature, welcomed the gathering. Ms.M.Saduriya, PhD Scholar introduced the Resource person and invited her to share her expertise on 'A Resonance of English Verses'.

The Resource Person Dr.R.Dharani, Associate Professor and Head of English, Government Arts College, Avinashi enlightened the young minds on the inspiration for poetry, Themes, Analysis and their relevance in our daily lives. She also instigated them to understand the status quo of the poet and the age in which the poem was written. She also related the social conditions of other countries and the secure social setup in which we are tended and pointed out the advantages and the responsibilities to be shouldered by the students.

It was followed by interaction with the students and then Vote of Thanks by A.Aafrin Sahana, II MA English Literature. The session ended with National Anthem.

The Head of the Department of English, Dr.D.Sujatha, Faculties of English, Research Scholars, and 81 students of II MA, I MA, III BA, II BA & I BA English Literature were present.